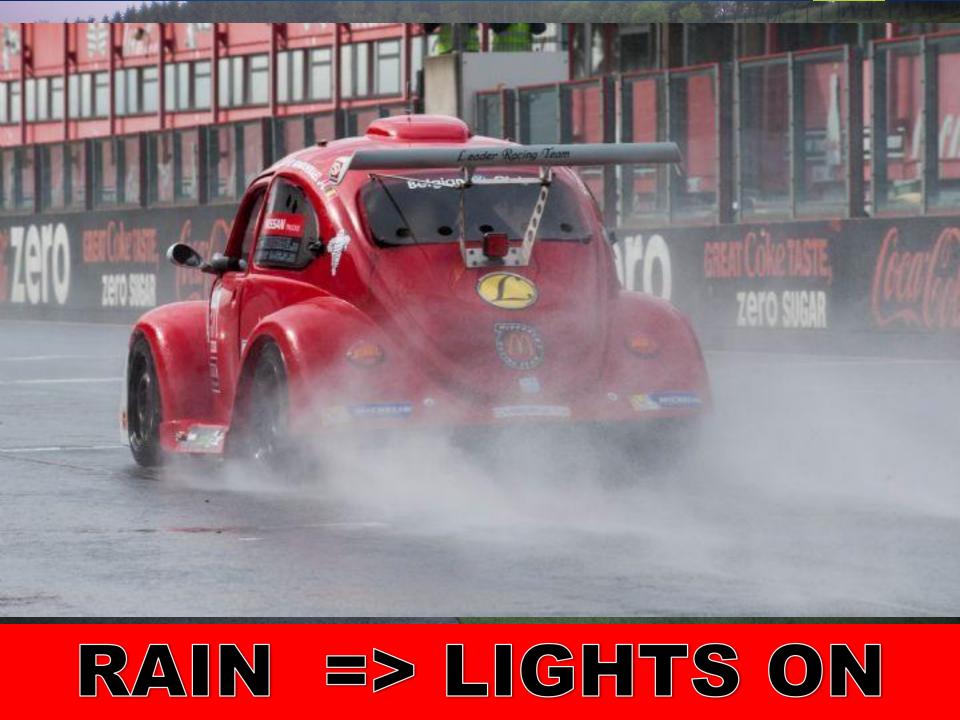

uel Area

# Image: Image:

**TDI : YELLOW DIESEL FUEL FILLER CAP** 



#### **REFUELING PROCEDURE**









## PITLANE INFORMATION

# STOP & GO AREA

#### PIT ENTRY



# **PIT ENTRY**

PIT

#### **KEEP RIGHT**





# RADAR CONTROL

#### **SPEED LIMIT & CHRONO LINE OUT**



# REDESTEIN VREDESTEIN PRA -

## PROHIBITED

#### REGULATION

No respect FUEL Limit = Stop and Go 2 Min
Refueling in the Pitlane = Exclusion + 10.000€
Fuel in box = 3 Laps Penalty (All cars of the team)



## PROHIBITED



# CORRECT

#### FULL RESPECT PIT EXIT WHITE LINES





## PROHIBITED





## **TRACK INFORMATION**



# ANYTIME

#### DO NOT ABUSE THE TRACK LIMITS

#### AT LEAST 2 WHEELS ON THE TRACK





### IF IMPROVEMENT UNDER YELLOW CONDITIONS => LAPTIME DELETED



# ABUSING TRACK LIMITS WILL LEAD TO PENALTIES







### DRIVE FAIR AND SAFE !!!