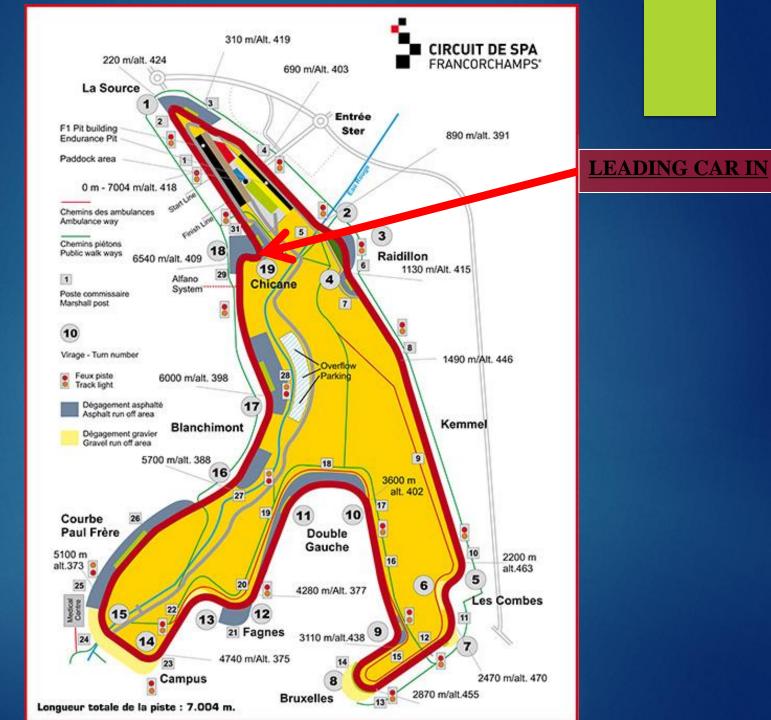

Direction**

#### Radio communication & Use channel

# 453.4625 MHz QT = D023N **ONLY RECEPTION**





#### **Contact Teams to Cars**

Radio communication

### Strictly Forbidden Derogation for Biplaces

## QUALIFYING

### **SATURDAY**

### 15.20 – 17.20



#### 09.00 – 09.35 : GRID FORMATION @ PITLANE F1

#### 09.39 : BOARD 1'

#### **09.40 : START FORMATION LAP**

**DIRECT START OF RACE** 





### **START PROCEDURE**



#### **Procedure for teams in**

#### Endurance pitlane

m 100-

DE

# BOARD 5 Min END OF

WORKING ON PITLANE

# BOARD 3 Min

## BOARD 1Min





## START OF FORMATION LAP

09.45

## GREEN FLAG



#### LEADING CAR ON TRACK

VREDESTEIN VREDESTEIN

## NO MORE FORMATION LAP

## GO TO START



GRID FORMATION

## RESPECT THE SPEED OF THE LEADING CAR

## **2 BY 2 FORMATION**



## LEADING CAR IN









#### **ROLLING START**















GREEN LIGHT

START



## FLASHING YELLOW LIGHT START DELAYED OR EXTRA FORMATION LAP





#### **RACE INFORMATION**

## FULL SAFETY EQUIPMENT IS <u>MANDATORY</u> ANYTIME !

#### VALID FOR DRIVERS <u>AND</u> PASSENGERS

## REGULAR CONTROLS WILL BE PERFORMED BY OFFICIALS

## IN CASE OF NON COMPLIANCE, IMMEDIATE BLACK/ ORANGE FLAG AND FINE OF MINIMUM 100 €

#### RACE DIRECTION

#### POSITION

#### **CONTROL AND CHRONO LINE**

**PITSTOPS** SINGLE SEATERS **26 Minutes Every 40 Minutes Open 13 Min Before** Close 13 min After

## PITSTOPS DOUBLE SEATERS RACE 15 STOPS 2 MINUTES PER STOP

**PITSTOPS** DOUBLE SEATERS **30 SECONDS IF NO PASSENGER** And 30 seconds more with a **TOP GUN DRIVER** 



#### **MANDATORY**

## **CHAMPIONSHIP*