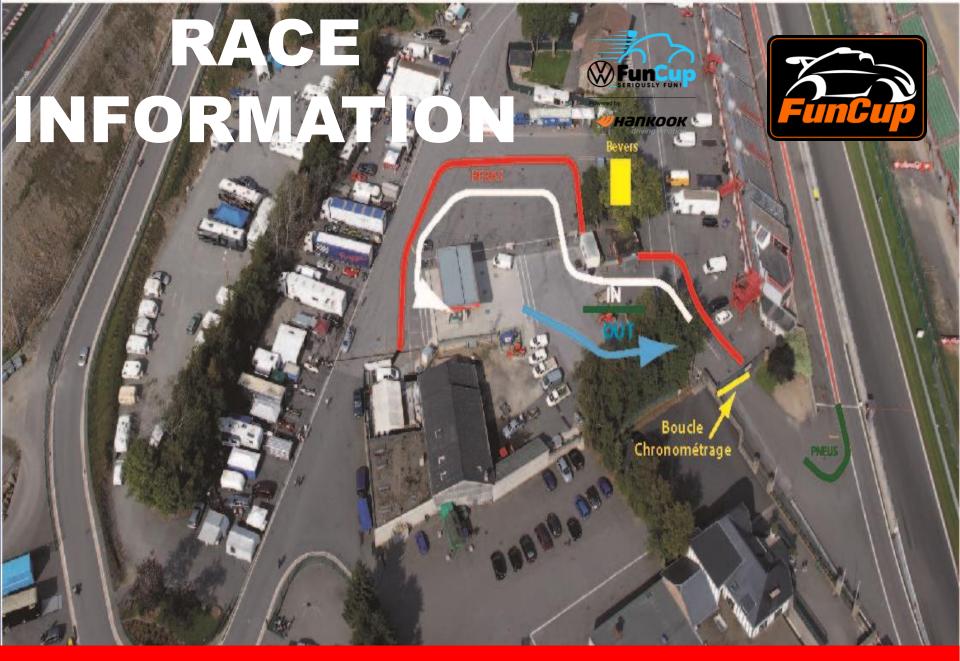

#### **RACE INFORMATION**

#### POSITION

#### **CONTROL AND CHRONO LINE**

**PITSTOPS** SINGLE SEATERS **26 Minutes Every 40 Minutes Open 13 Min Before** Close 13 min After

## PITLANE INFORMATION