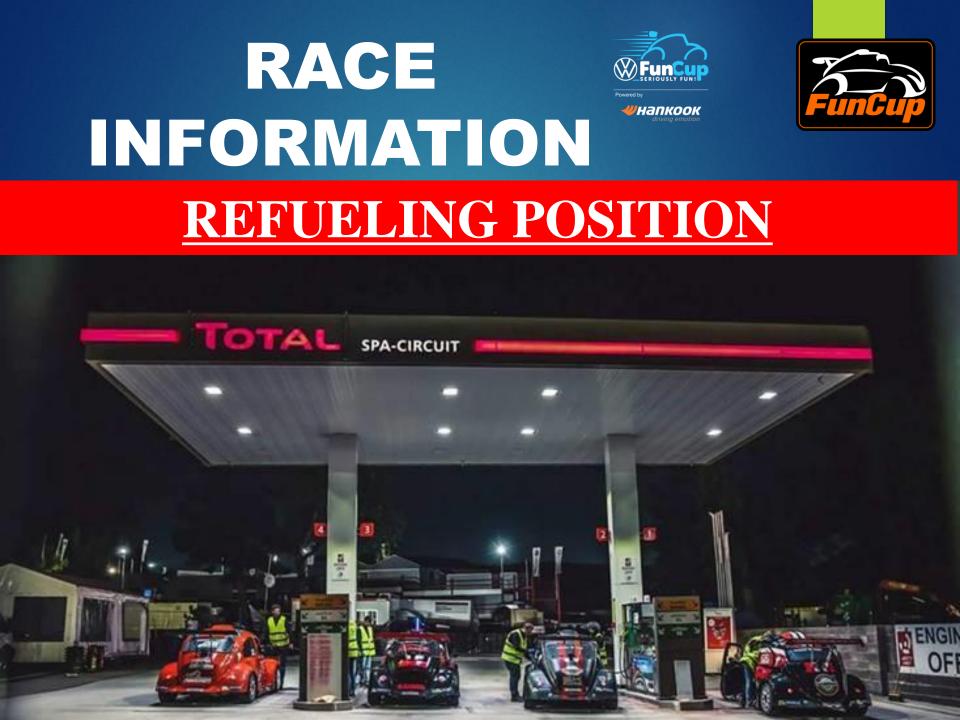

#### REFUELING PITLANE INFORMATION

#### REFUELING ENTRY

#### MAXIMUM SPEED OF 15KM/H

New card For time In/Out Fuel Area