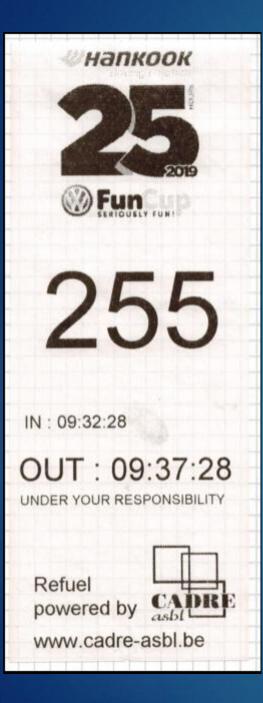

#### MAXIMUM SPEED OF 15KM/H

New card For time In/Out Fuel Area

# Image: Image:

**TDI : YELLOW DIESEL FUEL FILLER CAP** 

#### **REFUELING PROCEDURE**