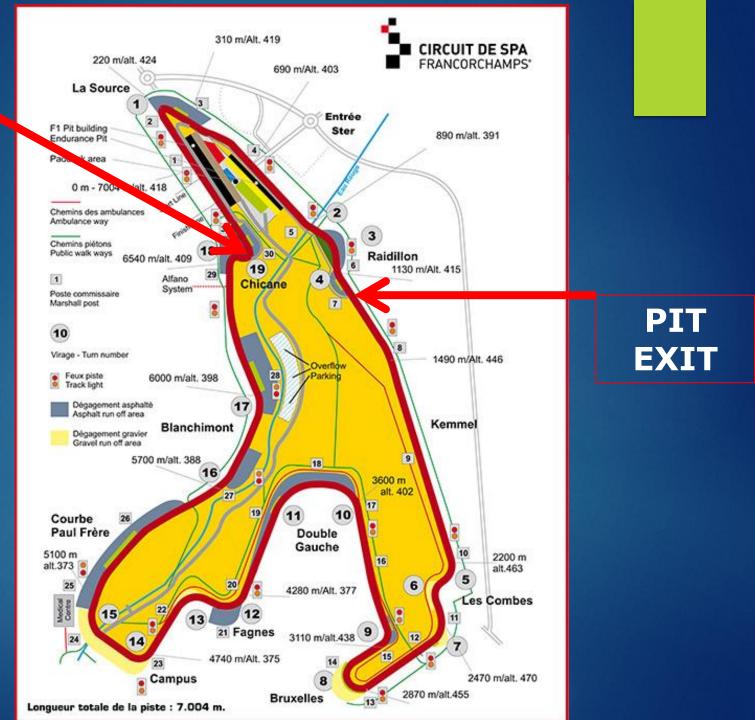

#### **CONTROL AND CHRONO LINE**

**PITSTOPS** SINGLE SEATERS **26 Minutes Every 40 Minutes Open 13 Min Before** Close 13 min After

## PITSTOPS DOUBLE SEATERS RACE 15 STOPS 2 MINUTES PER STOP

**PITSTOPS** DOUBLE SEATERS **30 SECONDS IF NO PASSENGER** And 30 seconds more with a **TOP GUN DRIVER** 



#### **MANDATORY**

## **CHAMPIONSHIP** POINTS **ALLOCATION 2 Results Overall FR Overall BE**





#### REFUELING PITLANE INFORMATION

## RACE MEDICAL DESCRIPTION OF THE OPENATION OF THE OPENATI



#### REFUELING ENTRY

#### **CHANNEL TV 4**



#### 05.07.2017 16:39

#### MAXIMUM SPEED OF 15KM/H





New card For time In/Out Fuel Area

# Image: Image:

**TDI : YELLOW DIESEL FUEL FILLER CAP** 



#### **REFUELING PROCEDURE**









## PITLANE INFORMATION

# STOP & GO AREA

#### PIT ENTRY



# **PIT ENTRY**

PIT

#### **KEEP RIGHT**





# RADAR CONTROL

#### **SPEED LIMIT & CHRONO LINE OUT**



# REDESTEIN VREDESTEIN PRA -

## PROHIBITED

#### REGULATION

No respect FUEL Limit = Stop and Go 2 Min
Refueling in the Pitlane = Exclusion + 10.000€
Fuel in box = 3 Laps Penalty (All cars of the team)



## PROHIBITED



# CORRECT

#### FULL RESPECT PIT EXIT WHITE LINES





## PROHIBITED





## **TRACK INFORMATION**



# ANYTIME

#### DO NOT ABUSE THE TRACK LIMITS

#### AT LEAST 2 WHEELS ON THE TRACK





### IF IMPROVEMENT UNDER YELLOW CONDITIONS => LAPTIME DELETED



# ABUSING TRACK LIMITS WILL LEAD TO PENALTIES







### DRIVE FAIR AND SAFE !!!