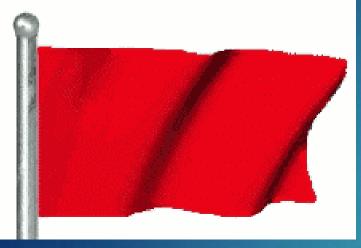

# RED FLAG: DANGER

### IMMEDIATE RACE OR QUALIFYING INTERRUPTION SLOWLY AND CAREFULLY BACK TO PIT OR RED LINE

#### GO TO PITLANE

\*\*\*\*\*