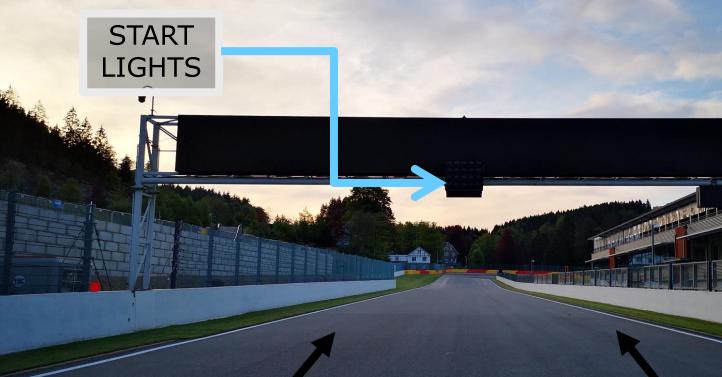

### **START PROCEDURE**

#### **Procedure for teams in**

#### Endurance pitlane

m 100-

DE

# BOARD 5 Min END OF

WORKING ON PITLANE

# BOARD 3 Min

## BOARD 1Min

## START OF FORMATION LAP

09.45