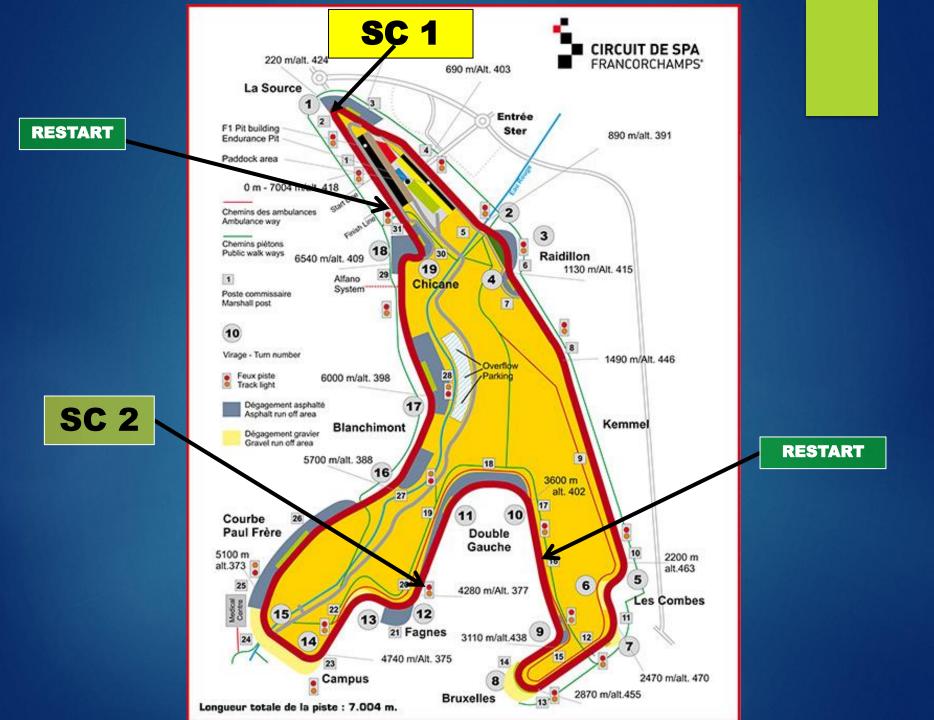

get to race!









### **13 Easy exit for 4 tow truck**









# RED FLAG: DANGER

### IMMEDIATE RACE OR QUALIFYING INTERRUPTION SLOWLY AND CAREFULLY BACK TO PIT OR RED LINE





#### GO TO PITLANE

\*\*\*\*\*

#### DURING QUALIFYING







### YELLOW FLAG



# DANGER

# NO OVERTAKING



### GREEN







### BLUE

FLAG

OVERTAKING MANOEUVRE



### YELLOW

and

### RED FLAG

# CHANGING GRIP



# WHITE FLAG

### CAUTION

### **SLOW CAR ON TRACK**

### BLACK & WHITE FLAG

+ RACE NUMBER



# WARNING

# **BLACK FLAG** + RACE NUMBER **CAR MUST ENTER THE PIT O FOR DRIVE THROUGH AND**









## These rules are made for your safety







### 2 SAFETY CAR =

### NO FCY !

### **SC = NO OVERTAKING**





# CLOSED **BUT OPEN AFTER** THE LAST CAR OF THE LINE

### ALSO VALID FOR REFUELING PIT





*Шнапкоок* 

Powered by





1 PRA - 057





напкоок

### ENTRY SC 2







#### **Contact Race Direction**

#### Radio communication & Use channel

# 453.4625 MHz QT = D023N **ONLY RECEPTION**





#### **Contact Teams to Cars**

Radio communication

### Strictly Forbidden Derogation for Biplaces

## QUALIFYING

### **SATURDAY**

### 15.20 – 17.20



#### 09.00 – 09.35 : GRID FORMATION @ PITLANE F1

#### 09.39 : BOARD 1'

#### **09.40 : START FORMATION LAP**

**DIRECT START OF RACE** 





### **START PROCEDURE**



#### **Procedure for teams in**

#### Endurance pitlane

m 100-

DE

# BOARD 5 Min END OF

WORKING ON PITLANE

# BOARD 3 Min

## BOARD 1Min





## START OF FORMATION LAP

09.45

## GREEN FLAG



#### LEADING CAR ON TRACK

VREDESTEIN VREDESTEIN

## NO MORE FORMATION LAP