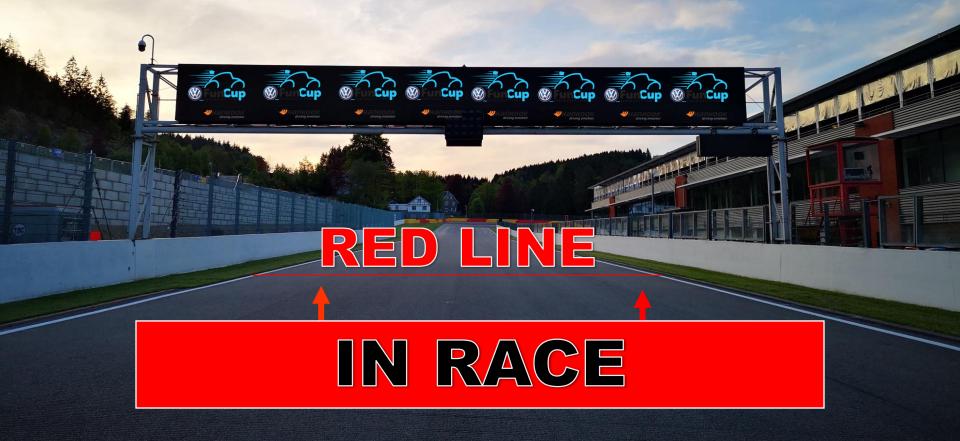

# RED FLAG: DANGER

### IMMEDIATE RACE OR QUALIFYING INTERRUPTION SLOWLY AND CAREFULLY BACK TO PIT OR RED LINE

#### GO TO PITLANE

\*\*\*\*\*