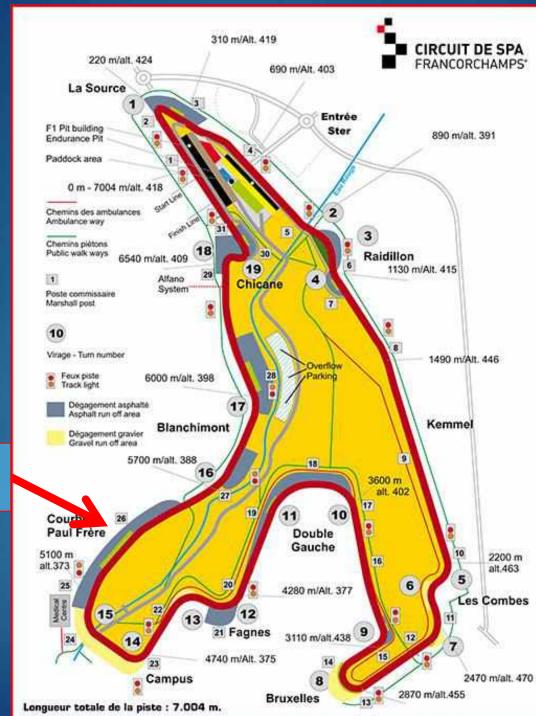

gan summer.

111111:1111

G



# RED FLAG: DANGER

### IMMEDIATE RACE OR QUALIFYING INTERRUPTION SLOWLY AND CAREFULLY BACK TO PIT OR RED LINE



ENTRY

#### GO TO PITLANE

AND PRACOUNT

#### DURING QUALIFYING





LINE

SCHOOL SECTION

RED

### YELLOW FLAG



## DANGER

# NO OVERTAKING



### **1** SAFETY CAR =

### NO FCY !

### **SC = NO OVERTAKING**

## EXIT OPEN FIA Procedure

#### ALSO VALID FOR REFUELING PIT









#### **Contact Race Direction**

#### Radio communication & Use channel

## 453.4625 MHz QT = D023N **ONLY RECEPTION**



### **START PROCEDURE**

### START GRID FORMATION INTO THE PITLANE

# 10.50

# BOARD 5 Min

## 11.00



# BOARD 1Min



11.04



## START OF FORMATION LAP 11.05

#### LEADING CAR ON TRACK

VREDESTEN VIEDESTEN

## NO MORE FORMATION LAP

# GO TO START



GRID FORMATION

## RESPECT THE SPEED OF THE LEADING CAR

### **2 BY 2 FORMATION**



## LEADING CAR IN

#### **START LINE**



#### **ROLLING START**



### FLASHING YELLOW LIGHT START DELAYED OR EXTRA FORMATION LAP



### **RACE INFORMATION**

### MANDATORY

5 PIT-STOP PIT-IN / PIT-OUT Minimum 5 Minutes

### MANDATORY

### TIME MAX / PILOTE 45 min

#### RACE DIRECTION POSITION

#### **CONTROL AND CHRONO LINE**



#### REFUELING PITLANE INFORMATION

# RACE INFORMATION

#### **REFUELING PROCEDURE**

DO NOT USE THIS LANE TO GO TO REFUELING



# REFUELING ENTRY



### **CHANNEL TV 4**



# MAXIMUM SPEED OF 15KM/H





#### **REFUELING PROCEDURE**

### RACE INFORMATION REFUELING POSITION



# RACE (4)

30

#### **BACK ON TRACK**

Respect PIT LIGHT EXIT

ligier us cup

雷日语



#### PITLANE INF