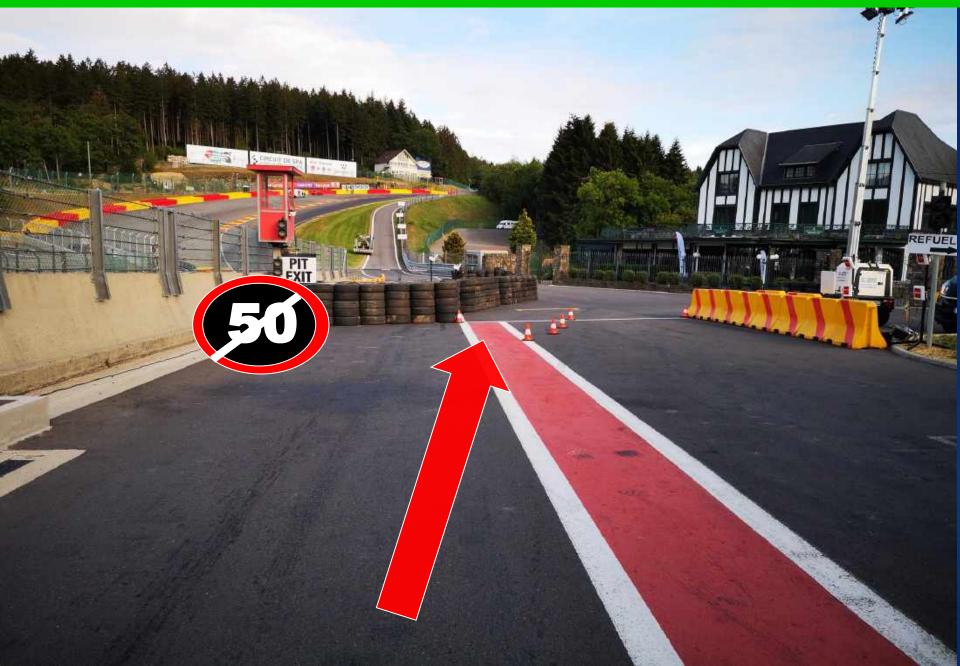

# MAXIMUM SPEED OF 15KM/H

# RADAR CONTROL

#### **SPEED LIMIT & CHRONO LINE OUT**