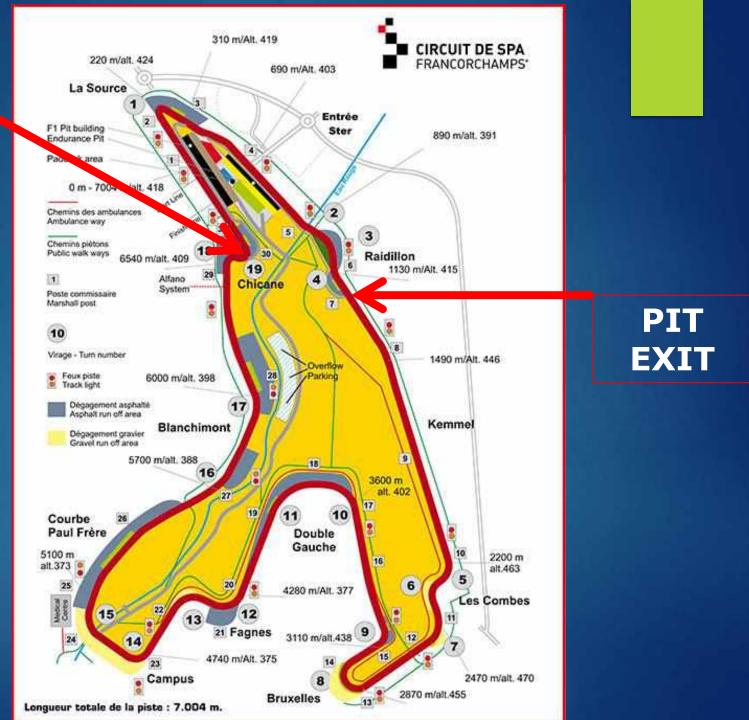

E LEADING CAR

### **2 BY 2 FORMATION**



## LEADING CAR IN

#### **START LINE**



#### **ROLLING START**



### FLASHING YELLOW LIGHT START DELAYED OR EXTRA FORMATION LAP



### **RACE INFORMATION**

### MANDATORY

5 PIT-STOP PIT-IN / PIT-OUT Minimum 5 Minutes

### MANDATORY

### TIME MAX / PILOTE 45 min

#### RACE DIRECTION POSITION

#### **CONTROL AND CHRONO LINE**



#### REFUELING PITLANE INFORMATION

# RACE INFORMATION

#### **REFUELING PROCEDURE**

DO NOT USE THIS LANE TO GO TO REFUELING



# REFUELING ENTRY



### **CHANNEL TV 4**



# MAXIMUM SPEED OF 15KM/H





#### **REFUELING PROCEDURE**

### RACE INFORMATION REFUELING POSITION



# RACE (4)

30

#### **BACK ON TRACK**

Respect PIT LIGHT EXIT

ligier us cup

雷日语



#### PITLANE INFORMATION

# STOP & GO AREA

#### PIT ENTRY









# RADAR CONTROL

#### **SPEED LIMIT & CHRONO LINE OUT**



# VREDESTEIN VREDESTEIN

# PROHIBITED

#### FULL RESPECT PIT EXIT WHITE LINES





# PROHIBITED



#### **TRACK INFORMATION**













#### DRIVE FAIR AND SAFE !!!