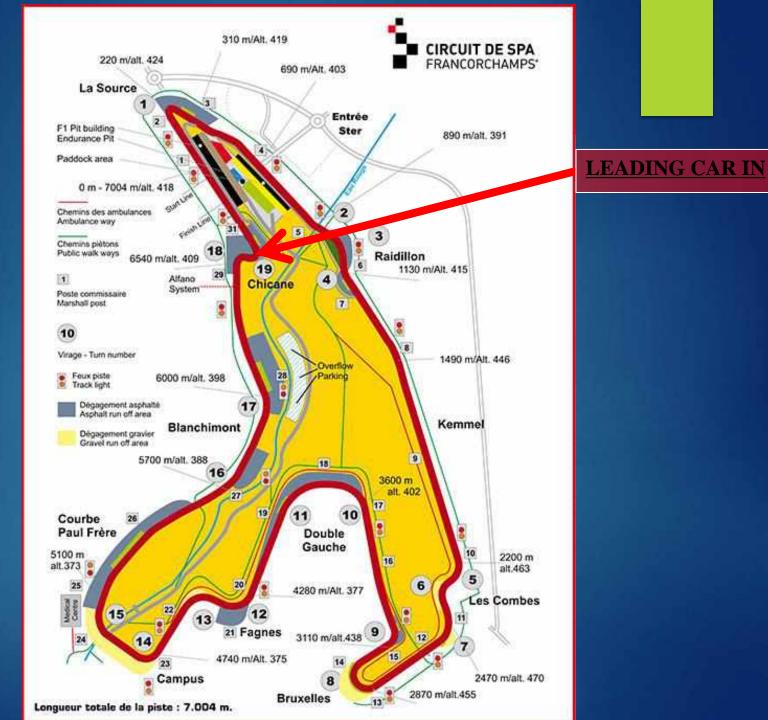

NTERRUPTION SLOWLY AND CAREFULLY BACK TO PIT OR RED LINE



ENTRY

#### GO TO PITLANE

AND PRACOUNT

#### DURING QUALIFYING





LINE

SCHOOL SECTION

RED

### YELLOW FLAG



## DANGER

# NO OVERTAKING



### **1** SAFETY CAR =

### NO FCY !

### **SC = NO OVERTAKING**

## EXIT OPEN FIA Procedure

#### ALSO VALID FOR REFUELING PIT









#### **Contact Race Direction**

#### Radio communication & Use channel

## 453.4625 MHz QT = D023N **ONLY RECEPTION**



### **START PROCEDURE**

### START GRID FORMATION INTO THE PITLANE

# 10.50

# BOARD 5 Min

## 11.00



# BOARD 1Min



11.04



## START OF FORMATION LAP 11.05

#### LEADING CAR ON TRACK

VREDESTEN VIEDESTEN

## NO MORE FORMATION LAP

# GO TO START



GRID FORMATION

## RESPECT THE SPEED OF THE LEADING CAR

### **2 BY 2 FORMATION**



## LEADING CAR IN

#### **START LINE**



#### **ROLLING START**



### FLASHING YELLOW LIGHT START DELAYED OR EXTRA FORMATION LAP



### **RACE INFORMATION**

### MANDATORY

5 PIT-STOP PIT-IN / PIT-OUT Minimum 5 Minutes

### MANDATORY

### TIME MAX / PILOTE 45 min

#### RACE DIRECTION POSITION

#### **CONTROL AND CHRONO LINE**



#### REFUELING PITLANE INFORMATION

# RACE INFORMATION

#### **REFUELING PROCEDURE**

DO NOT USE THIS LANE TO GO TO REFUELING



# REFUELING ENTRY



### **CHANNEL TV 4**



# MAXIMUM SPEED OF 15KM/H





#### **REFUELING PROCEDURE**

### RACE INFORMATION REFUELING POSITION



# RACE (4)

30

#### **BACK ON TRACK**

Respect PIT LIGHT EXIT

ligier us cup

雷日语



#### PITLANE INFORMATION

# STOP & GO AREA

#### PIT ENTRY









# RADAR CONTROL

#### **SPEED LIM