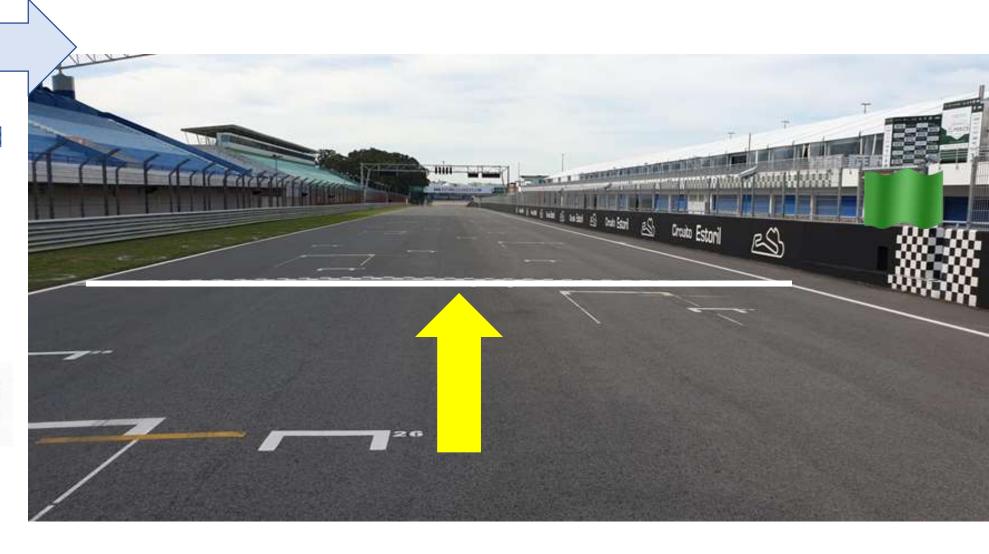

- Green flag = GREEN > racing again immediately

# Full Yellow diagram FCY



**Starting Procedure** 

## START COUNTDOWN

5 Min

3 Min

after this sign all cars have to stay on its tyres and are not allowed to lift again

1 Min

after this sign the engines must be started and all the staff has to leave the track immediately.

30 Sec



**Green flag** for formation lap

continuous signs in case of problems!!

## **Formation Lap** WRONG FORMATION WRONG FORMATION WRONG FORMATION WRONG FORMATION CORRECT FORMATION

**Stat Line** 

## Race Start & Start Line



## C13 SC SC **(S3 (11 (12 Safety Car Procedure** SC S2 SC **(FL** SC SC **(**S1

## C13 SC SC **(S3 (11 (12 Safety Car Procedure** S2 SC **(FL** SC SC **(**S1



### Finish & Control Line

## Finish Line Control Line Timing Line









## **Race Director Signaling**

FLAGS







Drive Through

Stop & GO





## **Stop & GO Penalty area**



## **WE ARE VOLONTAIRS**





## **WE WISH** YOU A GOOD RACE