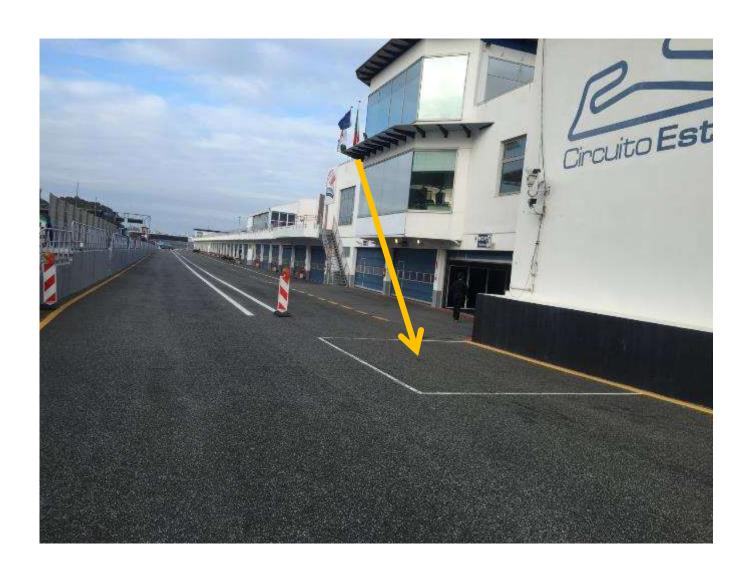

#### **Pit Entry**

## Pit Entry Loop & 50 kph Limit

- Free Practice
- Qualifying
- > Yellow flags all Marshalls Posts all cars at 80 KPH
  - Green flag = GREEN > racing again immediately