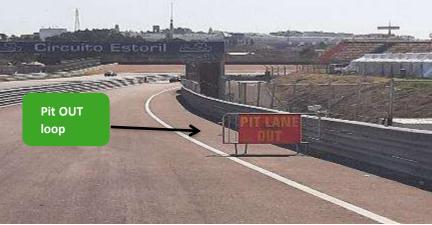

**Drivers Briefing** 

**General Briefing** 



#### **ESTORIL**

Track Length: 4.182m

I1 at: 980,92m

12 at: 2897,15m

Pit in at: 4163,9m

Pit in-Pit out : 312,6m / 19 sec

### Pit lane Diagram



## Pit Exit Loop, lights & 50 kph end











### Pit Exit Loop, lights & 50 kph end





#### **Pit Stop Time**



Pit Stop Time Calculated Between Loops



### Pit Exit Line





### **Pit Exit**





#### **Escape Road T7**



## Missing T7



#### **Escape Road T8**



## Missing T8 Apex & Rejoining



### **Track Limits T4**

## Track Limits T4



#### **Track Limits T9-T10**



## Track Limits T9-10



#### **Track Limits T13**



## Track Limits T13





## MP & Lights

## Marshal Posts & Track Lights



## **Track Opening for cars** TRACK **OPENINGS** MARKED GREEN & WHITE



#### **Pit Entry**

## Pit Entry Loop & 50 kph Limit











- Free Practice
- Qualifying
- > Yellow flags all Marshalls Posts all cars at 80 KPH
  - Green flag = GREEN > racing again immediately

# Full Yellow diagram FCY



**Starting Procedure*