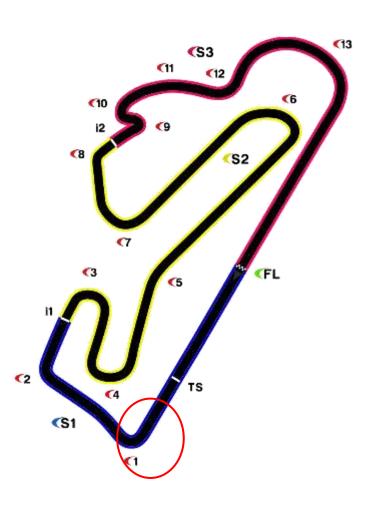

#### **ESTORIL**

Track Length: 4.182m

I1 at: 980,92m

12 at: 2897,15m

Pit in at: 4163,9m

Pit in-Pit out : 312,6m / 19 sec

### Pit lane Diagram