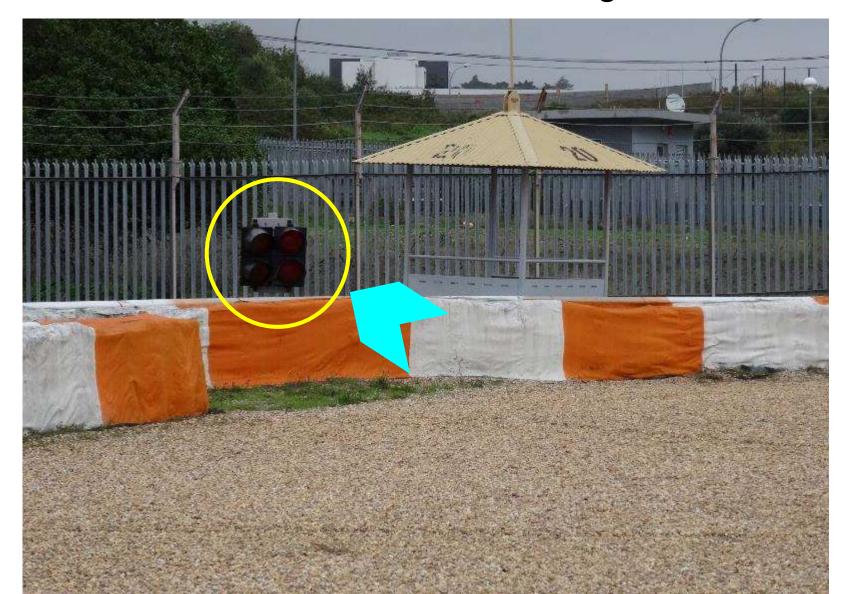

#### **Pit Entry**

## Pit Entry Loop & 50 kph Limit

- Free Practice
- Qualifying
- > Yellow flags all Marshalls Posts all cars at 80 KPH
  - Green flag = GREEN > racing again immediately