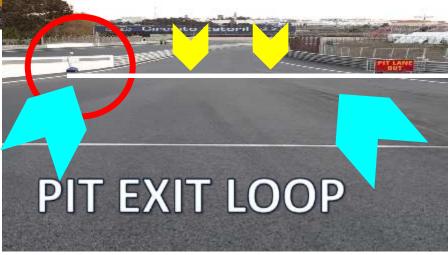

**Drivers Briefing** 

**General Briefing** 



#### **ESTORIL**

Track Length: 4.182m

I1 at: 980,92m

12 at: 2897,15m

Pit in at: 4163,9m

Pit in-Pit out : 312,6m / 19 sec

### Pit lane Diagram



## Pit Exit Loop, lights & 50 kph end











### Pit Exit Loop, lights & 50 kph end





#### **Pit Stop Time**



Pit Stop Time Calculated Between Loops



### Pit Exit Line





### **Pit Exit**





#### **Escape Road T7**



## Missing T7



#### **Escape Road T8**



## Missing T8 Apex & Rejoining



### **Track Limits T4**

## Track Limits T4



#### **Track Limits T9-T10**



## Track Limits T9-10



#### **Track Limits T13**



## Track Limits T13





## MP & Lights

## Marshal Posts & Track Lights



## **Track Opening for cars** TRACK **OPENINGS** MARKED GREEN & WHITE



#### **Pit Entry**

## Pit Entry Loop & 50 kph Limit











- Free Practice
- Qualifying
- > Yellow flags all Marshalls Posts all cars at 80 KPH
  - Green flag = GREEN > racing again immediately

# Full Yellow diagram FCY



**Starting Procedure** 

## START COUNTDOWN

5 Min

3 Min

after this sign all cars have to stay on its tyres and are not allowed to lift