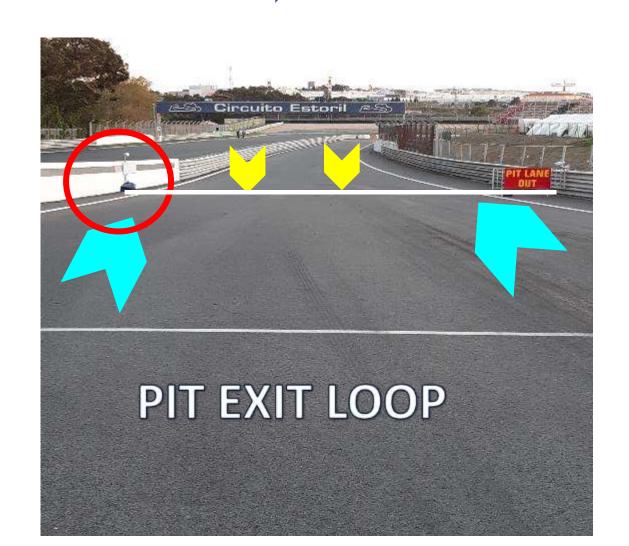

**Drivers Briefing** 

**General Briefing** 



#### **ESTORIL**

Track Length: 4.182m

I1 at: 980,92m

12 at: 2897,15m

Pit in at: 4163,9m

Pit in-Pit out : 312,6m / 19 sec

### Pit lane Diagram



## Pit Exit Loop, lights & 50 kph end











### Pit Exit Loop, lights & 50 kph end





#### **Pit Stop Time**



Pit Stop Time Calculated Between Loops



### Pit Exit Line





### **Pit Exit**





#### **Escape Road T7**



## Missing T7



#### **Escape Road T8**



## Missing T8 Apex & Rejoining



### **Track Limits T4**

## Track Limits T4



#### **Track Limits T9-T10**



## Track Limits T9-10



#### **Track Limits T13**



## Track Limits T13





## MP & Lights

## Marshal Posts & Track Lights



## **Track Opening for cars** TRACK **OPENINGS** MARKED GREEN & WHITE



#### **Pit Entry**

## Pit Entry Loop & 50 kph Limit











- Free Practice
- Qualifying
- > Yellow flags all Marshalls Posts all cars at 80 KPH
  - Green flag = GREEN > racing again immediately

# Full Yellow diagram FCY



**Starting Procedure** 

## START COUNTDOWN

5 Min

3 Min

after th