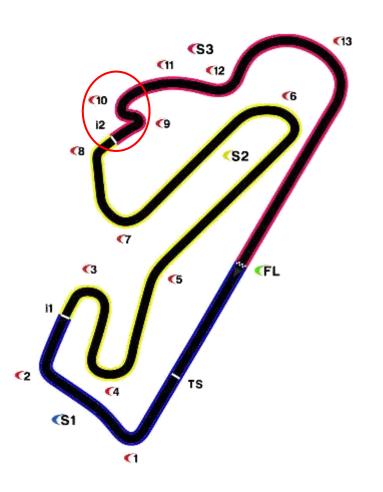

**Drivers Briefing** 

**General Briefing** 



#### **ESTORIL**

Track Length: 4.182m

I1 at: 980,92m

12 at: 2897,15m

Pit in at: 4163,9m

Pit in-Pit out : 312,6m / 19 sec

### Pit lane Diagram



## Pit Exit Loop, lights & 50 kph end











### Pit Exit Loop, lights & 50 kph end





#### **Pit Stop Time**



Pit Stop Time Calculated Between Loops



### Pit Exit Line





### **Pit Exit**





#### **Escape Road T7**



## Missing T7



#### **Escape Road T8**



## Missing T8 Apex & Rejoining



### **Track Limits T4**

## Track Limits T4



#### **Track Limits T9-T10**



## Track Limits T9-10



#### **Track Limits T13**



## Track Limits T13





## MP & Lights

## Marshal Posts & Track Lights



## **Track Opening for cars** TRACK **OPENINGS** MARKED GREEN & WHITE



#### **Pit Entry**

## Pit Entry Loop & 50 kph Limit











- Free Practice
- Qualifying
- > Yellow flags all Marshalls Posts all cars at 80 KPH
  - Green flag = GREEN > racing again immediately

# Full Yellow diagram FCY



**Starting Procedure** 

## START COUNTDOWN

5 Min

3 Min

after this sign all cars have to stay on its tyres and are not allowed to lift again

1 Min

after this sign the engines must be started and all the staff has to leave the track immediately.

30 Sec



**Green flag** for formation lap

continuous signs in case of problems!!

## **Formation Lap** WRONG FORM