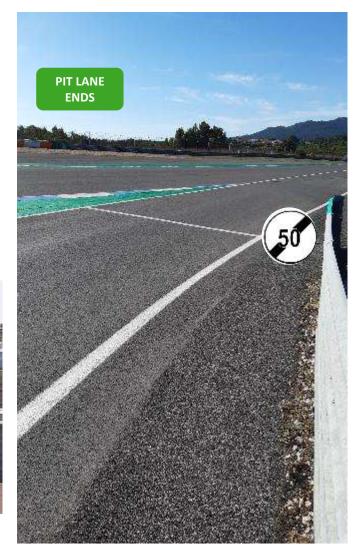

**Drivers Briefing** 

**General Briefing** 



#### **ESTORIL**

Track Length: 4.182m

I1 at: 980,92m

12 at: 2897,15m

Pit in at: 4163,9m

Pit in-Pit out : 312,6m / 19 sec

### Pit lane Diagram



## Pit Exit Loop, lights & 50 kph end











### Pit Exit Loop, lights & 50 kph end





#### **Pit Stop Time**



Pit Stop Time Calculated Between Loops



### Pit Exit Line





### **Pit Exit**





#### **Escape Road T7**



## Missing T7



#### **Escape Road T8**



## Missing T8 Apex & Rejoining



### **Track Limits T4**

## Track Limits T4



#### **Track Limits T9-T10**



## Track Limits T9-10



#### **Track Limits T13**



## Track Limits T13





## MP & Lights

## Marshal Posts & Track Lights



## **Track Opening for cars** TRACK **OPENINGS** MARKED GREEN & WHITE



#### **Pit Entry**

## Pit Entry Loop & 50 kph Limit











- Free Practice
- Qualifying
- > Yellow flags all Marshalls Posts all cars at 80 KPH
  - Green flag = GREEN > racing again immediately

# Full Yellow diagram FCY



**Starting Procedure**