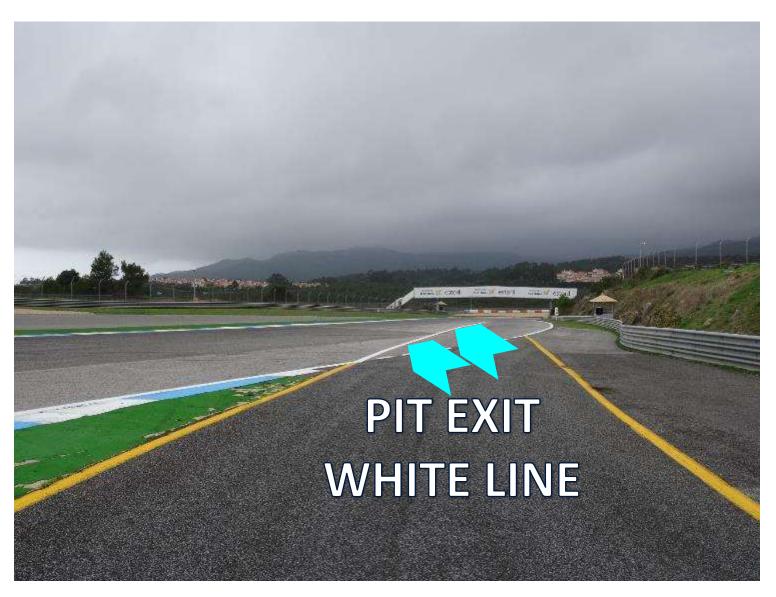

**Drivers Briefing** 

**General Briefing** 



#### **ESTORIL**

Track Length: 4.182m

I1 at: 980,92m

12 at: 2897,15m

Pit in at: 4163,9m

Pit in-Pit out : 312,6m / 19 sec

### Pit lane Diagram



## Pit Exit Loop, lights & 50 kph end











### Pit Exit Loop, lights & 50 kph end





#### **Pit Stop Time**



Pit Stop Time Calculated Between Loops



### Pit Exit Line





### **Pit Exit**





#### **Escape Road T7**



## Missing T7



#### **Escape Road T8**



## Missing T8 Apex & Rejoining



### **Track Limits T4**

## Track Limits T4



#### **Track Limits T9-T10**



## Track Limits T9-10



#### **Track Limits T13**



## Track Limits T13





## MP & Lights

## Marshal Posts & Track Lights



## **Track Opening for cars** TRACK **OPENINGS** MARKED GREEN & WHITE



#### **Pit Entry**

## Pit Entry Loop & 50 kph Limit











- Free Practice
- Qualifying
- > Yellow flags all Marshalls Posts all cars at 80 KPH
  - Green flag = GREEN > racing again immediately

# Full Yellow diagram FCY



**Starting Procedure** 

## START COUNTDOWN

5 Min

3 Min

after this sign all cars have to stay on its tyres and are not allowed to lift again

1 Min

after th