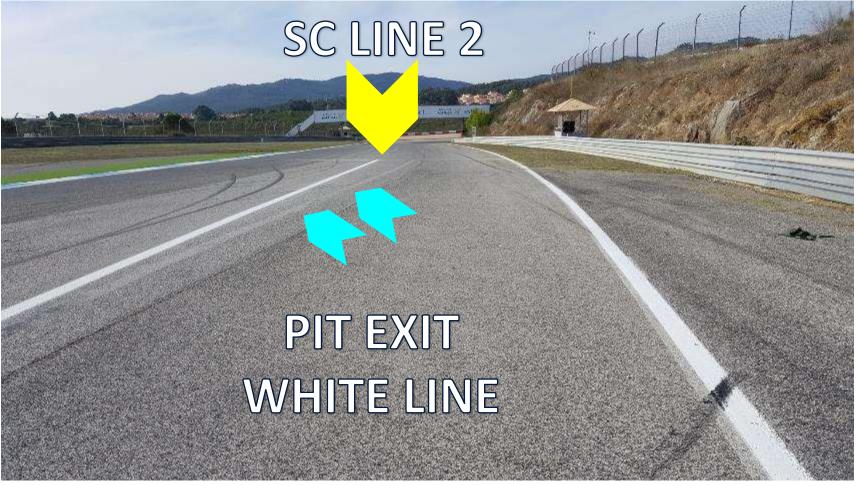

**Drivers Briefing** 

**General Briefing** 



#### **ESTORIL**

Track Length: 4.182m

I1 at: 980,92m

12 at: 2897,15m

Pit in at: 4163,9m

Pit in-Pit out : 312,6m / 19 sec

### Pit lane Diagram



## Pit Exit Loop, lights & 50 kph end











### Pit Exit Loop, lights & 50 kph end





#### **Pit Stop Time**



Pit Stop Time Calculated Between Loops



### Pit Exit Line





### **Pit Exit**





#### **Escape Road T7**



## Missing T7



#### **Escape Road T8**



## Missing T8 Apex & Rejoining



### **Track Limits T4**

## Track Limits T4



#### **Track Limits T9-T10**



## Track Limits T9-10



#### **Track Limits T13**



## Track Limits T13





## MP & Lights

## Marshal Posts & Track Lights



## **Track Opening for cars** TRACK **OPENINGS** MARKED GREEN & WHITE



#### **Pit Entry**

## Pit Entry Loop & 50 kph Limit











- Free Practice
- Qualifying
- > Yellow flags all Marshalls Posts all cars at 80 KPH
  - Green flag = GREEN > racing again immediately

# Full Yellow diagram FCY



**Starting Procedure** 

## START COUNTDOWN

5 Min

3 Min

after this sign all cars have to stay on its tyres and are not allowed to lift again

1 Min

after this sign the engines mu