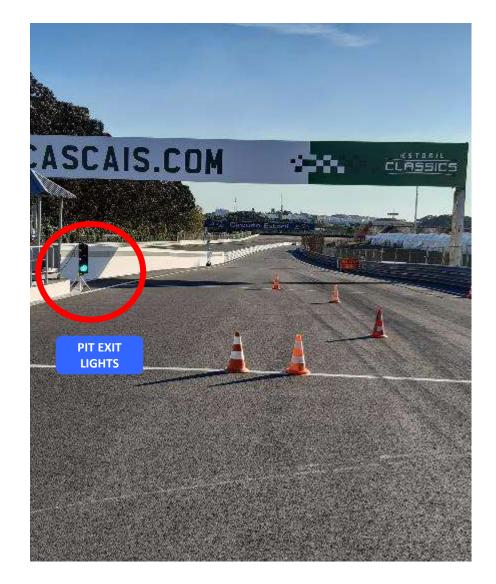

**Drivers Briefing** 

**General Briefing** 



#### **ESTORIL**

Track Length: 4.182m

I1 at: 980,92m

12 at: 2897,15m

Pit in at: 4163,9m

Pit in-Pit out : 312,6m / 19 sec

### Pit lane Diagram



## Pit Exit Loop, lights & 50 kph end











### Pit Exit Loop, lights & 50 kph end





#### **Pit Stop Time**



Pit Stop Time Calculated Between Loops



### Pit Exit Line





### **Pit Exit**





#### **Escape Road T7**



## Missing T7



#### **Escape Road T8**



## Missing T8 Apex & Rejoining



### **Track Limits T4**

## Track Limits T4



#### **Track Limits T9-T10**



## Track Limits T9-10



#### **Track Limits T13**



## Track Limits T13





## MP & Lights

## Marshal Posts & Track Lights



## **Track Opening for cars** TRACK **OPENINGS** MARKED GREEN & WHITE



#### **Pit Entry**

## Pit Entry Loop & 50 kph Limit











- Free Practice
- Qualifying
- > Yellow flags all Marshalls Posts all cars at 80 KPH
  - Green flag = GREEN > racing again immediately

# Full Yellow diagram FCY



**Starting Procedure** 

## START COUNTDOWN

5 Min

3 Min

after this