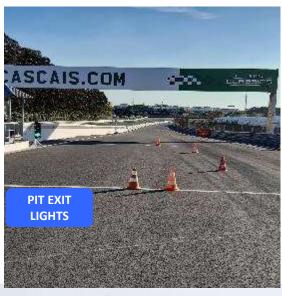

## Pit Exit Loop, lights & 50 kph end

### Pit Exit Loop, lights & 50 kph end

### Pit Exit Line

### **Pit Exit**