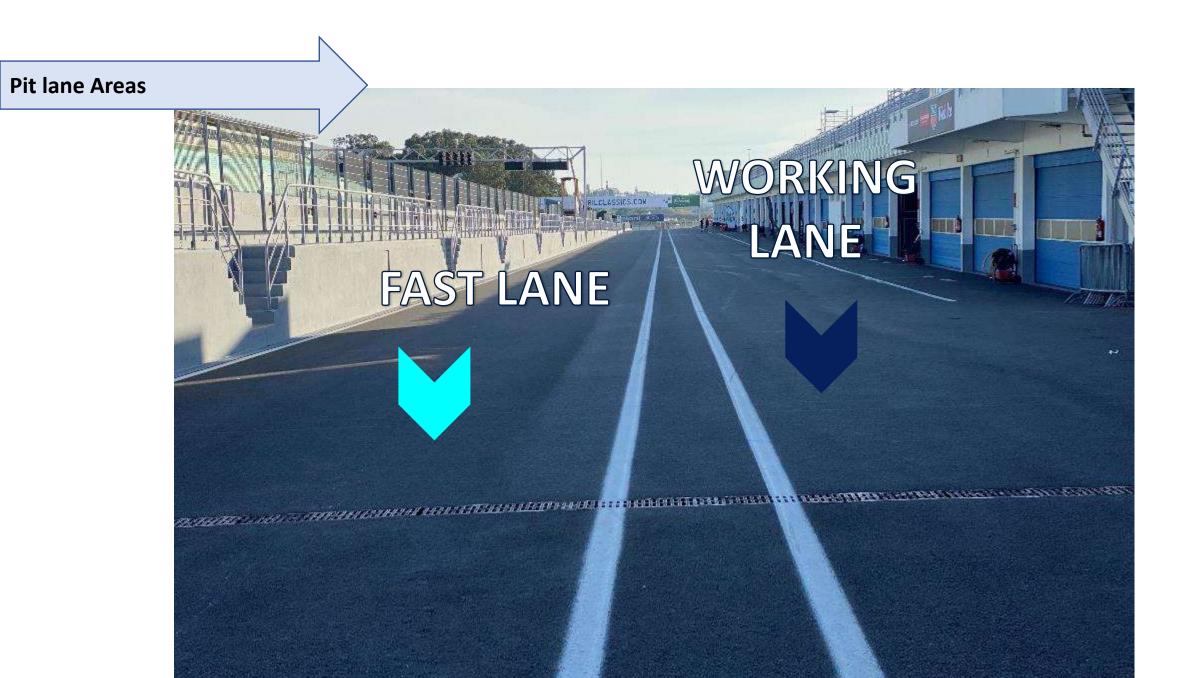

**Drivers Briefing** 

**General Briefing** 



#### **ESTORIL**

Track Length: 4.182m

I1 at: 980,92m

12 at: 2897,15m

Pit in at: 4163,9m

Pit in-Pit out : 312,6m / 19 sec

### Pit lane Diagram



## Pit Exit Loop, lights & 50 kph end











### Pit Exit Loop, lights & 50 kph end





#### **Pit Stop Time**



Pit Stop Time Calculated Between Loops



### Pit Exit Line





### **Pit Exit**





#### **Escape Road T7**



## Missing T7



#### **Escape Road T8**



## Missing T8 Apex & Rejoining



### **Track Limits T4**

## Track Limits T4



#### **Track Limits T9-T10**



## Track Limits T9-10



#### **Track Limits T13**



## Track Limits T13





## MP & Lights

## Marshal Posts & Track Lights



## **Track Opening for cars** TRACK **OPENINGS** MARKED GREEN & WHITE



#### **Pit Entry**

## Pit Entry Loop & 50 kph Limit











- Free Practice
- Qualifying
- > Yellow flags all Marshalls Posts all cars at 80 KPH
  - Green flag = GREEN > racing again immediately

# Full Yellow diagram FCY



**Starting Procedure**