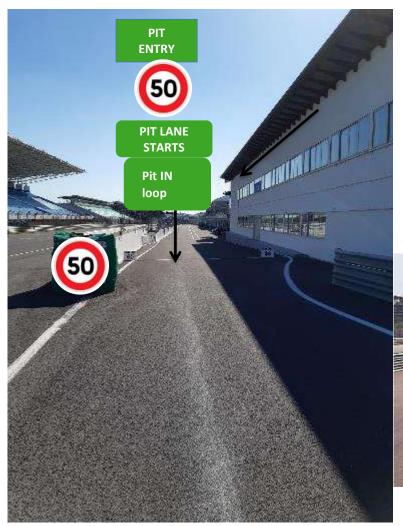

#### **Pit Entry**

## Pit Entry Loop & 50 kph Limit

- Free Practice
- Qualifying
- > Yellow flags all Marshalls Posts all cars at 80 KPH
  - Green flag = GREEN > racing again immediately