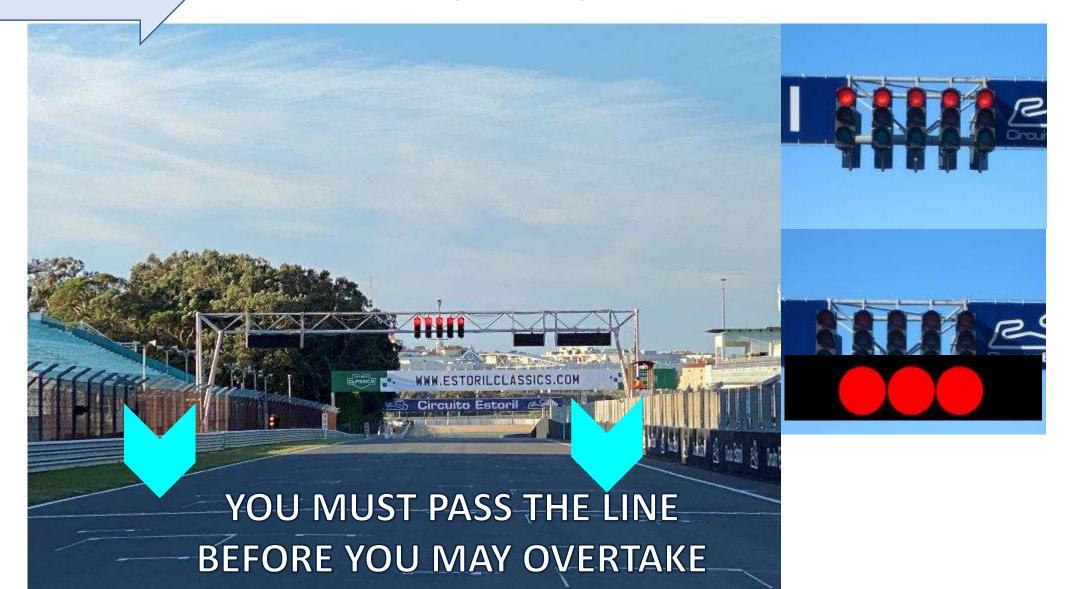

rack Lights



## **Track Opening for cars** TRACK **OPENINGS** MARKED GREEN & WHITE



#### **Pit Entry**

## Pit Entry Loop & 50 kph Limit











- Free Practice
- Qualifying
- > Yellow flags all Marshalls Posts all cars at 80 KPH
  - Green flag = GREEN > racing again immediately

# Full Yellow diagram FCY



**Starting Procedure** 

## START COUNTDOWN

5 Min

3 Min

after this sign all cars have to stay on its tyres and are not allowed to lift again

1 Min

after this sign the engines must be started and all the staff has to leave the track immediately.

30 Sec



**Green flag** for formation lap

continuous signs in case of problems!!

## **Formation Lap** WRONG FORMATION WRONG FORMATION WRONG FORMATION WRONG FORMATION CORRECT FORMATION

**Stat Line** 

## Race Start & Start Line



## C13 SC SC **(S3 (11 (12 Safety Car Procedure** SC S2 SC **(FL** SC SC **(**S1

## C13 SC SC **(S3 (11 (12 Safety Car Procedure** S2 SC **(FL** SC SC **(**S1



### Finish & Control Line

## Finish Line Control Line Timing Line









## **Race Director Signaling**

FLAGS







Drive Through

Stop & GO





## **Stop & GO Penalty area**



## **WE ARE VOLONTAIRS**





## **WE WISH** YOU A GOOD RACE