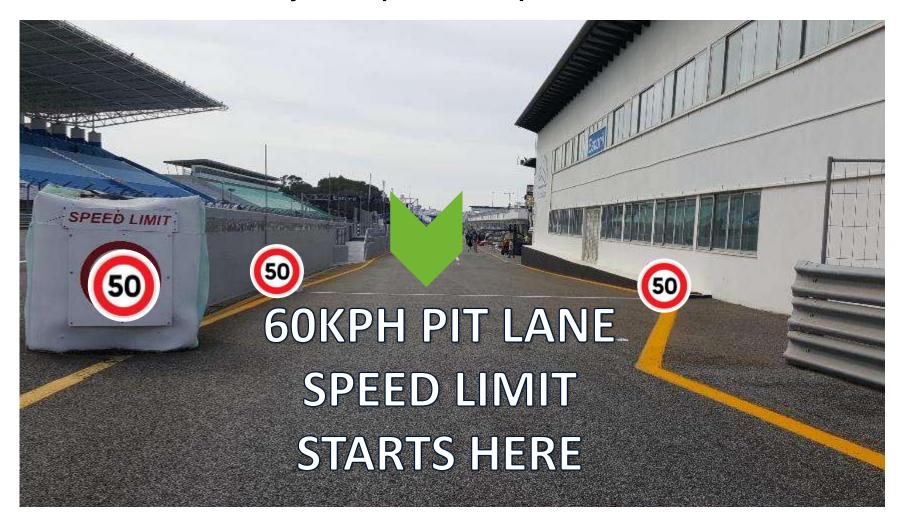

#### **ESTORIL**

Track Length: 4.182m

I1 at: 980,92m

12 at: 2897,15m

Pit in at: 4163,9m

Pit in-Pit out : 312,6m / 19 sec

### Pit lane Diagram



## Pit Exit Loop, lights & 50 kph end











### Pit Exit Loop, lights & 50 kph end





#### **Pit Stop Time**



Pit Stop Time Calculated Between Loops



### Pit Exit Line





### **Pit Exit**





#### **Escape Road T7**



## Missing T7



#### **Escape Road T8**



## Missing T8 Apex & Rejoining



### **Track Limits T4**

## Track Limits T4



#### **Track Limits T9-T10**



## Track Limits T9-10



#### **Track Limits T13**



## Track Limits T13





## MP & Lights

## Marshal Posts & Track Lights



## **Track Opening for cars** TRACK **OPENINGS** MARKED GREEN & WHITE



#### **Pit Entry**

## Pit Entry Loop & 50 kph Limit











- Free Practice
- Qualifying
- > Yellow flags all Marshalls Posts all cars at 80 KPH
  - Green flag = GREEN > racing again immediately

# Full Yellow diagram FCY



**Starting Procedure** 

## START COUNTDOWN

5 Min

3 Min

after this sign all cars have to stay on its tyres and are not allowed to lift again

1 Min

after this sign the engines must be started and all the staff has to leave the track immediately.

30 Sec



**Green flag** for formation lap

continuous signs in case of problems!!

## **Formation Lap** WRONG FORMATION WRONG FORMATION WRONG FORMATION WRONG FORMATION CORRECT FORMATION

**Stat Line** 

## Race Start & Start Line



## C13 SC SC **(S3 (11 (12 Safety Car Procedure** SC S2 SC **(FL** SC SC **(**S1

## C13 SC SC **(S3 (11 (12 Safety Car Procedure** S2 SC **