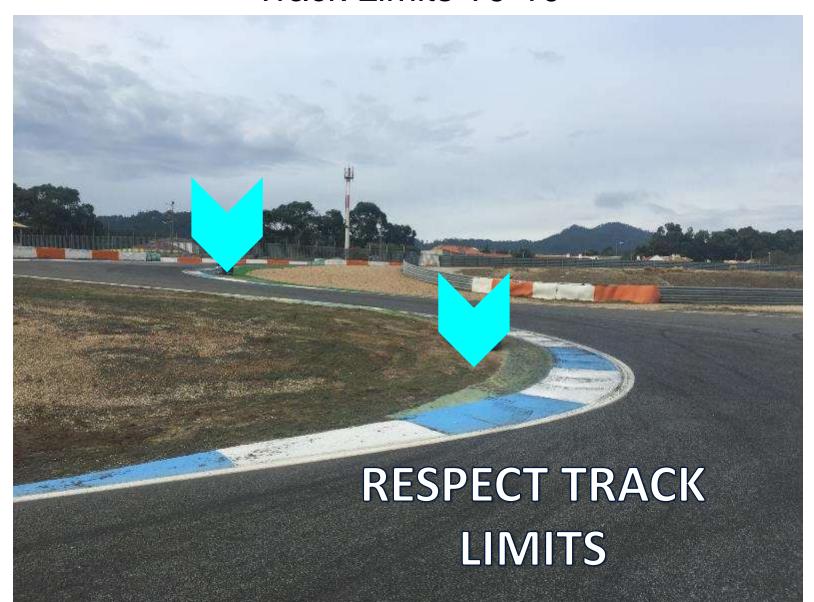

**Drivers Briefing** 

**General Briefing** 



#### **ESTORIL**

Track Length: 4.182m

I1 at: 980,92m

12 at: 2897,15m

Pit in at: 4163,9m

Pit in-Pit out : 312,6m / 19 sec

### Pit lane Diagram



## Pit Exit Loop, lights & 50 kph end











### Pit Exit Loop, lights & 50 kph end





#### **Pit Stop Time**



Pit Stop Time Calculated Between Loops



### Pit Exit Line





### **Pit Exit**





#### **Escape Road T7**



## Missing T7



#### **Escape Road T8**



## Missing T8 Apex & Rejoining



### **Track Limits T4**

## Track Limits T4



#### **Track Limits T9-T10**



## Track Limits T9-10



#### **Track Limits T13**



## Track Limits T13





## MP & Lights

## Marshal Posts & Track Lights



## **Track Opening for cars** TRACK **OPENINGS** MARKED GREEN & WHITE



#### **Pit Entry**

## Pit Entry Loop & 50 kph Limit











- Free Practice
- Qualifying
- > Yellow flags all Marshalls Posts all cars at 80 KPH
  - Green flag = GREEN > racing again immediately

# Full Yellow diagram FCY



**Starting Procedure** 

## START COUNTDOWN

5 Min

3 Min

after this sign all cars have to stay on its tyres and are not allowed to lift again

1 Min

after this sign the engines must be started and all the staff has to leave the track immediately.

30 Sec



**Green flag** for formation lap

continuous signs in case of problems!!

## **Formation Lap** WRONG FORMATION WRONG FORMATION WRO