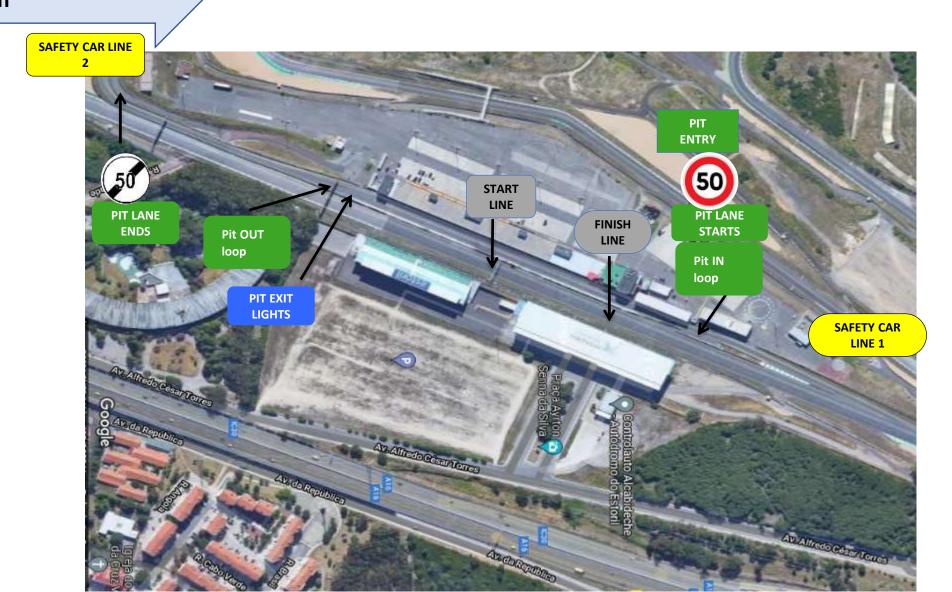

### Pit lane Diagram

#### **Pit Entry**

## Pit Entry Loop & 50 kph Limit

- Free Practice
- Qualifying
- > Yellow flags all Marshalls Posts all cars at 80 KPH
  - Green flag = GREEN > racing again immediately