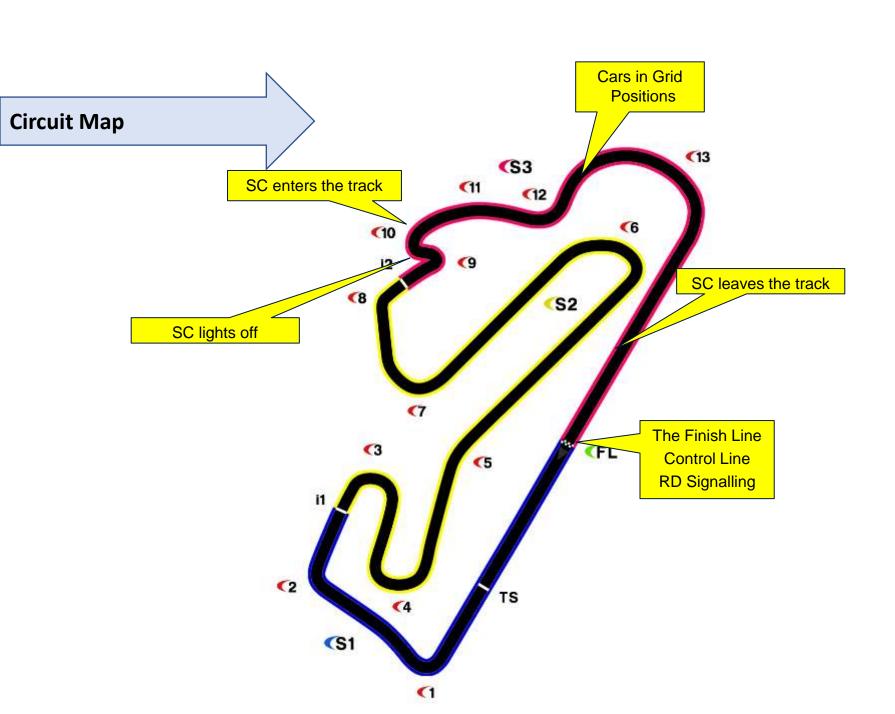

## C13 SC SC **(S3 (11 (12 Safety Car Procedure** SC S2 SC **(FL** SC SC **(**S1

## C13 SC SC **(S3 (11 (12 Safety Car Procedure** S2 SC **(FL** SC SC **(**S1