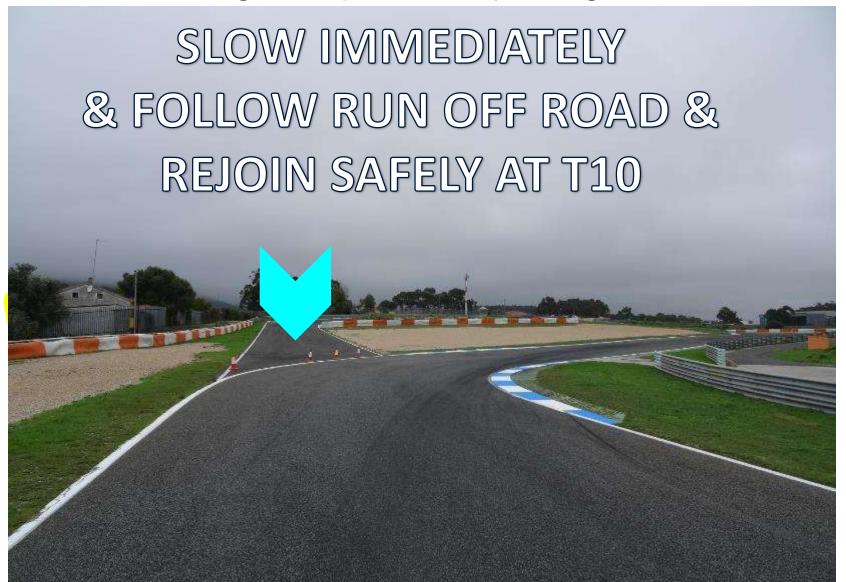

**Drivers Briefing** 

**General Briefing** 



#### **ESTORIL**

Track Length: 4.182m

I1 at: 980,92m

12 at: 2897,15m

Pit in at: 4163,9m

Pit in-Pit out : 312,6m / 19 sec

### Pit lane Diagram



## Pit Exit Loop, lights & 50 kph end











### Pit Exit Loop, lights & 50 kph end





#### **Pit Stop Time**



Pit Stop Time Calculated Between Loops



### Pit Exit Line





### **Pit Exit**





#### **Escape Road T7**



## Missing T7



#### **Escape Road T8**



## Missing T8 Apex & Rejoining



### **Track Limits T4**

## Track Limits T4



#### **Track Limits T9-T10**



## Track Limits T9-10



#### **Track Limits T13**



## Track Limits T13





## MP & Lights

## Marshal Posts & Track Lights



## **Track Opening for cars** TRACK **OPENINGS** MARKED GREEN & WHITE



#### **Pit Entry**

## Pit Entry Loop & 50 kph Limit











- Free Practice
- Qualifying
- > Yellow flags all Marshalls Posts all cars at 80 KPH
  - Green flag = GREEN > racing again immediately

# Full Yellow diagram FCY



**Starting Procedure** 

## START COUNTDOWN

5 Min

3 Min

after this sign all cars have to stay on its tyres and are not allowed to lift again

1 Min

after this sign the engines must be started and all the staff has to leave the track immediately.

30 Sec



**Green flag** for formati