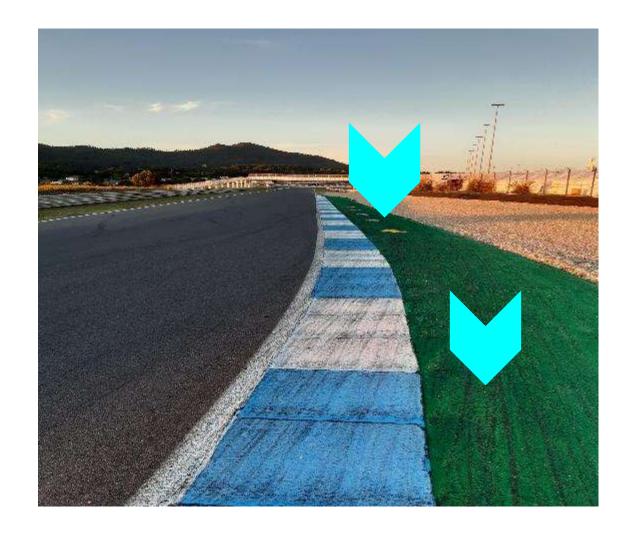

**Drivers Briefing** 

**General Briefing** 



#### **ESTORIL**

Track Length: 4.182m

I1 at: 980,92m

12 at: 2897,15m

Pit in at: 4163,9m

Pit in-Pit out : 312,6m / 19 sec

### Pit lane Diagram



## Pit Exit Loop, lights & 50 kph end











### Pit Exit Loop, lights & 50 kph end





#### **Pit Stop Time**



Pit Stop Time Calculated Between Loops



### Pit Exit Line





### **Pit Exit**





#### **Escape Road T7**



## Missing T7



#### **Escape Road T8**



## Missing T8 Apex & Rejoining



### **Track Limits T4**

## Track Limits T4



#### **Track Limits T9-T10**



## Track Limits T9-10



#### **Track Limits T13**



## Track Limits T13





## MP & Lights

## Marshal Posts & Track Lights



## **Track Opening for cars** TRACK **OPENINGS** MARKED GREEN & WHITE



#### **Pit Entry**

## Pit Entry Loop & 50 kph Limit











- Free Practice
- Qualifying
- > Yellow flags all Marshalls Posts all cars at 80 KPH
  - Green flag = GREEN > racing again immediately

# Full Yellow diagram FCY



**Starting Procedure** 

## START COUNTDOWN

5 Min

3 Min

after this sign all cars have to stay on its tyres and are not allowed to lift again

1 Min

after this sign the engines must be started and all the staff has to leave the track immediately.

30 Sec



**Green flag** for formation lap

continuous signs in case of problems!!