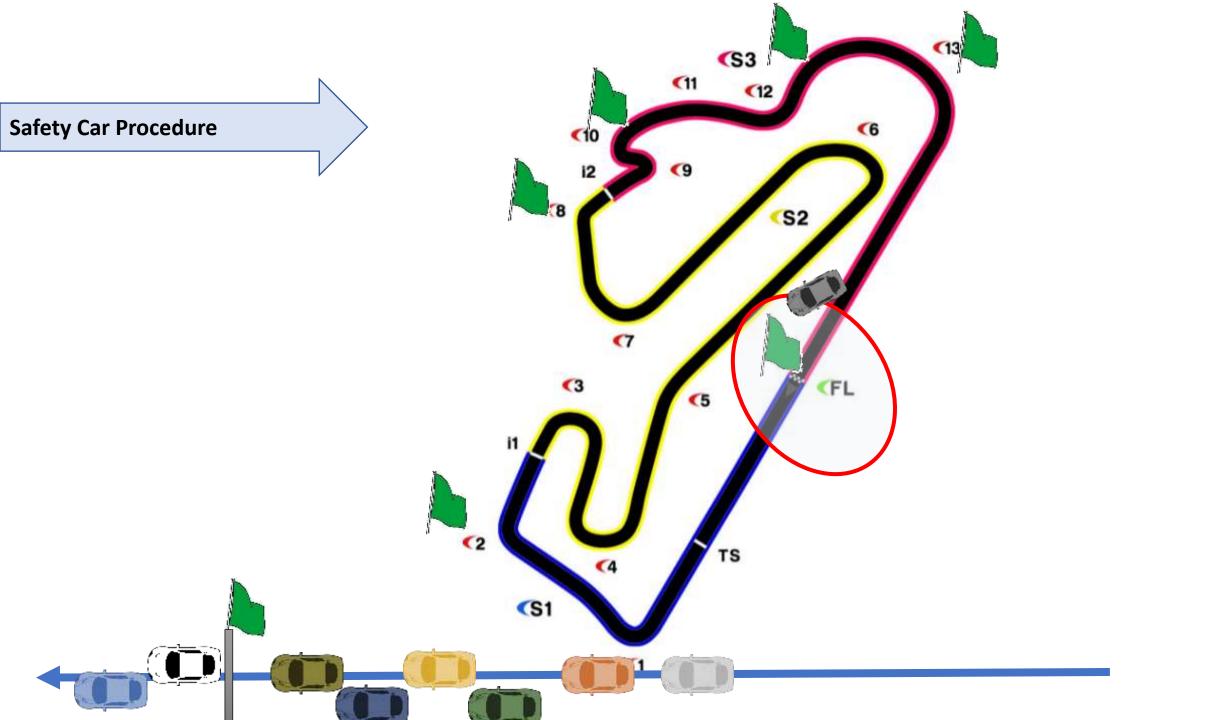

## C13 SC SC **(S3 (11 (12 Safety Car Procedure** SC S2 SC **(FL** SC SC **(**S1

## C13 SC SC **(S3 (11 (12 Safety Car Procedure** S2 SC **(FL** SC SC **(**S1