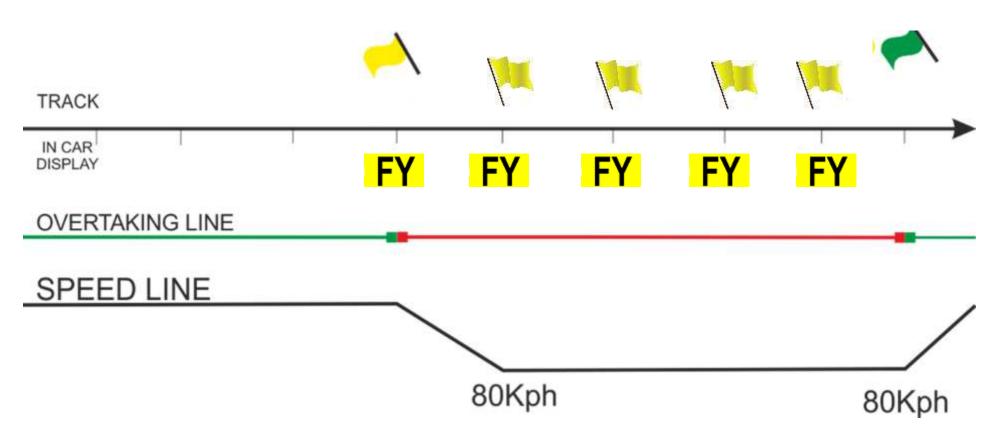

## Pit Entry Loop & 50 kph Limit

- Free Practice
- Qualifying
- > Yellow flags all Marshalls Posts all cars at 80 KPH
  - Green flag = GREEN > racing again immediately

# Full Yellow diagram FCY

**Starting Procedure** 