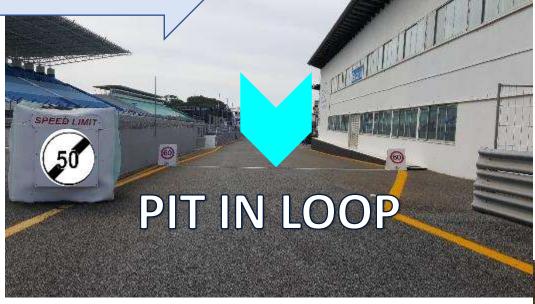

#### **Pit Entry**

## Pit Entry Loop & 50 kph Limit

- Free Practice
- Qualifying
- > Yellow flags all Marshalls Posts all cars at 80 KPH
  - Green flag = GREEN > racing again immediately