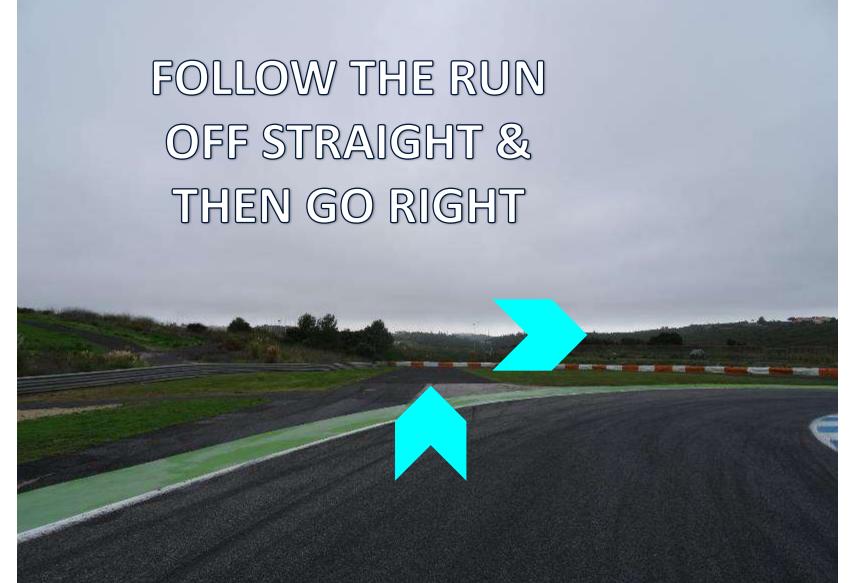

**Drivers Briefing** 

**General Briefing** 



#### **ESTORIL**

Track Length: 4.182m

I1 at: 980,92m

12 at: 2897,15m

Pit in at: 4163,9m

Pit in-Pit out : 312,6m / 19 sec

### Pit lane Diagram



## Pit Exit Loop, lights & 50 kph end











### Pit Exit Loop, lights & 50 kph end





#### **Pit Stop Time**



Pit Stop Time Calculated Between Loops



### Pit Exit Line





### **Pit Exit**





#### **Escape Road T7**



## Missing T7



#### **Escape Road T8**



## Missing T8 Apex & Rejoining



### **Track Limits T4**

## Track Limits T4



#### **Track Limits T9-T10**



## Track Limits T9-10



#### **Track Limits T13**



## Track Limits T13





## MP & Lights

## Marshal Posts & Track Lights



## **Track Opening for cars** TRACK **OPENINGS** MARKED GREEN & WHITE



#### **Pit Entry**

## Pit Entry Loop & 50 kph Limit











- Free Practice
- Qualifying
- > Yellow flags all Marshalls Posts all cars at 80 KPH
  - Green flag = GREEN > racing again immediately

# Full Yellow diagram FCY



**Starting Procedure** 

## START COUNTDOWN

5 Min

3 Min

after this sign all cars have to stay on its tyres and are not allowed to lift again

1 Min

after this sign the engines must be started and all the staff has to leave