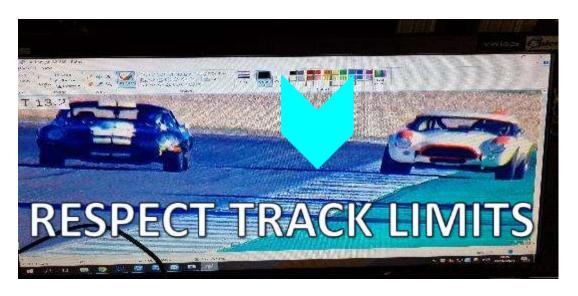

**Drivers Briefing** 

**General Briefing** 



#### **ESTORIL**

Track Length: 4.182m

I1 at: 980,92m

12 at: 2897,15m

Pit in at: 4163,9m

Pit in-Pit out : 312,6m / 19 sec

### Pit lane Diagram



## Pit Exit Loop, lights & 50 kph end











### Pit Exit Loop, lights & 50 kph end





#### **Pit Stop Time**



Pit Stop Time Calculated Between Loops



### Pit Exit Line





### **Pit Exit**





#### **Escape Road T7**



## Missing T7



#### **Escape Road T8**



## Missing T8 Apex & Rejoining



### **Track Limits T4**

## Track Limits T4



#### **Track Limits T9-T10**



## Track Limits T9-10



#### **Track Limits T13**



## Track Limits T13





## MP & Lights

## Marshal Posts & Track Lights



## **Track Opening for cars** TRACK **OPENINGS** MARKED GREEN & WHITE



#### **Pit Entry**

## Pit Entry Loop & 50 kph Limit











- Free Practice
- Qualifying
- > Yellow flags all Marshalls Posts all cars at 80 KPH
  - Green flag = GREEN > racing again immediately

# Full Yellow diagram FCY



**Starting Procedure** 

## START COUNTDOWN

5 Min

3 Min

after this sign all cars have to stay on its tyres and are not allowed to lift again

1 Min

after this sign the engines must be started and all the staff has to leave the track immediately.

30 Sec



**Green flag** for formation lap

continuous signs in case of problems!!

## **Formation Lap** WRONG FORMATION WRONG FORMATION WRONG FORMATION WRONG FORMATION CORRECT FORMATION

**St