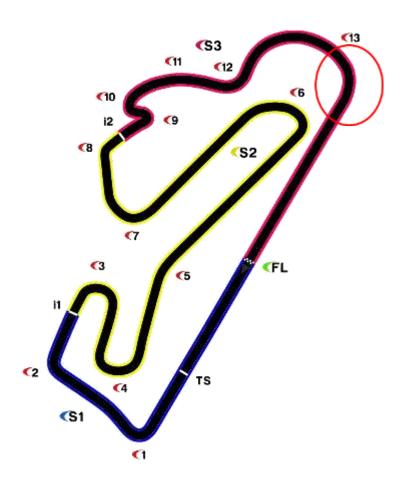

**Drivers Briefing** 

**General Briefing** 



#### **ESTORIL**

Track Length: 4.182m

I1 at: 980,92m

12 at: 2897,15m

Pit in at: 4163,9m

Pit in-Pit out : 312,6m / 19 sec

### Pit lane Diagram



## Pit Exit Loop, lights & 50 kph end











### Pit Exit Loop, lights & 50 kph end





#### **Pit Stop Time**



Pit Stop Time Calculated Between Loops



### Pit Exit Line





### **Pit Exit**





#### **Escape Road T7**



## Missing T7



#### **Escape Road T8**



## Missing T8 Apex & Rejoining



### **Track Limits T4**

## Track Limits T4



#### **Track Limits T9-T10**



## Track Limits T9-10



#### **Track Limits T13**



## Track Limits T13





## MP & Lights

## Marshal Posts & Track Lights



## **Track Opening for cars** TRACK **OPENINGS** MARKED GREEN & WHITE



#### **Pit Entry**

## Pit Entry Loop & 50 kph Limit











- Free Practice
- Qualifying
- > Yellow flags all Marshalls Posts all cars at 80 KPH
  - Green flag = GREEN > racing again immediately

# Full Yellow diagram FCY



**Starting Procedure** 

## START COUNTDOWN

5 Min

3 Min

after this sign all cars have to stay on its tyres and are not allowed to lift again

1 Min

after this sign the engines must be started and all the staff has to leave the track immediately.

30 Sec



**Green flag** for formation lap

continuous signs in case of problems!!

## **Formation Lap** WRONG FORMATION WRONG FORMATION WRONG FORMATION WRONG FORMATION